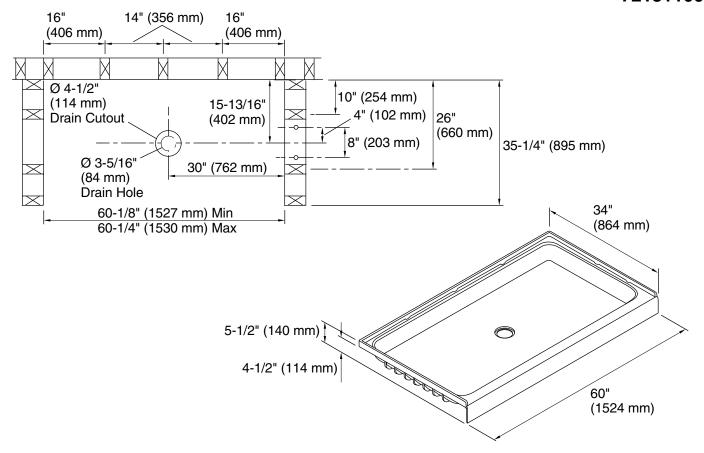

## Ensemble™

60" x 34" shower base **72131100** 

## **Technical Information**

All product dimensions are nominal.

Installation: Three-wall alcove

Drain location: Center

#### **Notes**

Install this product according to the installation instructions.

Studs should be positioned roughly as shown. Double studding is recommended for pivot shower door installations.